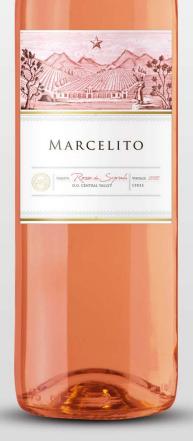

## MARCELITO

Grape variety : Rosé de Syrah

Production area: Central Valley Vintage: 2022

Country of origin : Chile Range : Varietal

Alcohol content : 13.0% Wine type : Semi Sweet

Suitable temperature: 10 - 12°C Net content: 750ml

## Tasting Notes:

Appearance: Pale, Brilliant Pink.

Nose: Elegant nose of raspberry and cherry with a hint of mint.

In mouth: Vigorous in the mouth with light acid on the palate; An

Interesting finish replete with red fruits.