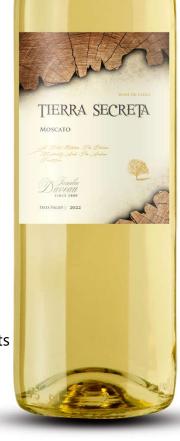

## TIERRA SECRETA

**Grape variety: Moscato** 

Production area: Itata Valley

Country of origin : Chile

Alcohol content: 12.5%

Suitable temperature: 10 - 12°C

Vintage: 2022

Range: Varietal

Wine type: Semi Sweet

Net content:750ml

## Tasting Notes:

Appearance: Pale golden colour.

Nose: Exquisite and intense bouquet of tangerine, lemon and grapefruit, with touches of tropical fruit flavour.

In mouth: Smooth, fresh palate enlivened by an attractive citric note with a pleasant sweet aftertaste.